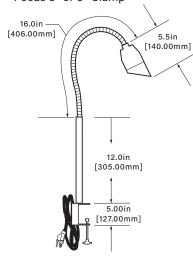

# **LED BBQ LIGHT**

CATALOG NUMBER:

#### DIMENSIONS

### **Dimensions Shown** with Deck Mount (12-120V)



## **Dimensions Shown** with FC3/FC5 (12-120V)

Focus 3" or 5" Clamp



### **Dimensions Shown** with QC (12-120V)

**Quick Connect** 



#### SPECIFICATIONS

| SPECIFICATIONS |           |                                                                                                                                                                                                                |
|----------------|-----------|----------------------------------------------------------------------------------------------------------------------------------------------------------------------------------------------------------------|
| INTERNALS      | VOLTAGE   | 12V-120v