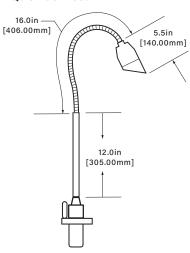

# **LED BBQ LIGHT**

CATALOG NUMBER:

#### DIMENSIONS

### **Dimensions Shown** with Deck Mount (12-120V)



## **Dimensions Shown** with FC3/FC5 (12-120V)

Focus 3" or 5" Clamp



### **Dimensions Shown** with QC (12-120V)

**Quick Connect** 



#### SPECIFICATIONS

| SPECIFICATIONS |           |                                                                                                                                                                                                                |
|----------------|-----------|----------------------------------------------------------------------------------------------------------------------------------------------------------------------------------------------------------------|
| INTERNALS      | VOLTAGE   | 12V-120v                                                                                                                                                                                                       |
|                | WIRING    | 12v: Black 4 foot 18/2 zip