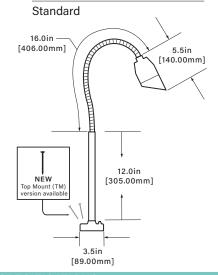

# **LED BBQ LIGHT**

CATALOG NUMBER:

#### DIMENSIONS

### **Dimensions Shown** with Deck Mount (12-120V)



## **Dimensions Shown** with FC3/FC5 (12-120V)

Focus 3" or 5" Clamp



### **Dimensions Shown** with QC (12-120V)

**Quick Connect** 



#### SPECIFICATIONS

| SPECIFICATIONS |           |                                                                                                                                                                                                                |
|----------------|-----------|----------------------------------------------------------------------------------------------------------------------------------------------------------------------------------------------------------------|
| INTERNALS      | VOLTAGE   | 12V-120v