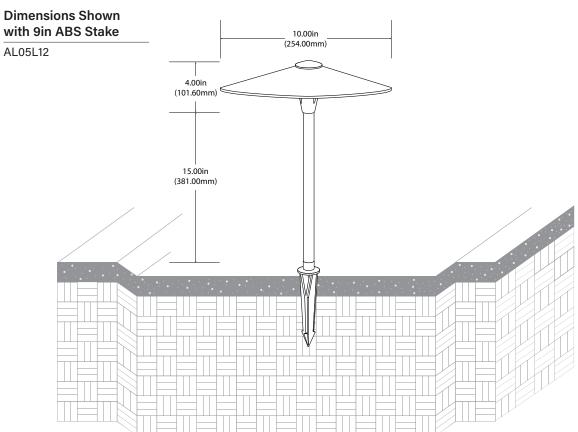

#### DIMENSIONS

PROJECT:

| SPECIFICATIONS |            |                                                                                                                                        |
|----------------|------------|----------------------------------------------------------------------------------------------------------------------------------------|
| INTERNALS      | VOLTAGE    | 12v-120v                                                                                                                               |
|                | LED        | 3w Omni3 Super Saver LED (L12) 3000K, 300lm / 3w Omni3 Super Saver LED (L160) 3000K. 400lm for 120v / 4w LED Panel (LEDP) 3000K, 350lm |
|                | WIRING     | 12v: Standard black 3ft 18/2 zip cord from base of fixture / 120v: Standard wire                                                       |
|                | SOCKET     | Single contact bayonet, brass nickle plated lamp socket screw shell (Ba15s), double contact (Ba15d) for 120v                           |
|                | CONNECTION | FAO5 quick connector (not supplied) from fixture to main cable (12/2, 10/2 or 8/2) 12v only                                            |
| EXTERNALS      | BODY       | Cast aluminum or cast brass                                                                                                            |
|                | НАТ        | Cast aluminum or cast brass                                                                                                            |
|                | STEM       | Matching aluminum or brass stem                                                                                                        |
|                | MOUNT      | FA03 (Black ABS 9in stake, tapped 1/2in NPS                                                                                            |
|                | FINISH     | Aluminum: Polyester powder coat. Brass: Powder coat and acid finish options available (see page 4)                                     |
|                | LISTINGS   | Outdoor use. Suitable for wet locations. ETL.                                                                                          |
|                |            | c Company                                                                                                                              |