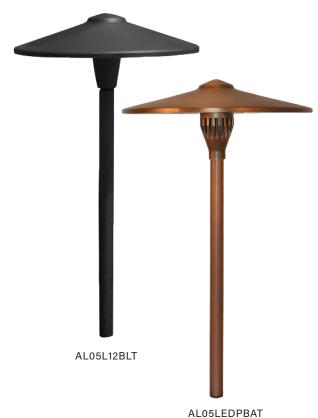

Brass

ADDITIONAL INFORMATION

| CATALOG ORDER LOGIC                                                                                                                    |                                                                                                                                                               |  |
|----------------------------------------------------------------------------------------------------------------------------------------|---------------------------------------------------------------------------------------------------------------------------------------------------------------|--|
| EXAMPLE:                                                                                                                               | AL05L12BLT                                                                                                                                                    |  |
| FIXTURE                                                                                                                                |                                                                                                                                                               |  |
| AL                                                                                                                                     | Area Light                                                                                                                                                    |  |
| TYPE                                                                                                                                   |                                                                                                                                                               |  |
| 05                                                                                                                                     |                                                                                                                                                               |  |
| LED                                                                                                                                    |                                                                                                                                                               |  |
| ☐ L10<br>☐ L12<br>☐ L160<br>☐ LEDP                                                                                                     | 3w Omni3 Super Saver LED (Bi-Pin) 12v<br>3w Omni3 Super Saver LED (Single Contact) 12v<br>3w Omni3 Super Saver LED (Bi-Pin) 120v<br>4w Round LED 3000K, 350lm |  |
| FINISH (standard finishes listed)                                                                                                      |                                                                                                                                                               |  |
| ☐ BLT<br>☐ BRT<br>☐ BRS                                                                                                                | (Aluminum - Black Texture Powder Coat)<br>(Aluminum - Bronze Texture Powder Coat)<br>(Unfinished- Brass)                                                      |  |
| Premium and Acid Finishes (See page 4 for more color options) Pantone & RAL Colors (Enter RAL or Pantone number at end of part number) |                                                                                                                                                               |  |
| WEIGHT                                                                                                                                 |                                                                                                                                                               |  |
| Aluminum                                                                                                                               | (2.0lbs)                                                                                                                                                      |  |

# **AL05 SERIES SPEC SHEET**

TYPE:

DATE:

CATALOG NUMBER: ALO1L12BRS

### **AL05 SERIES SPEC SHEET**

TYPE:

DATE:

CATALOG NUMBER: ALO1L12BRS

PROJECT: