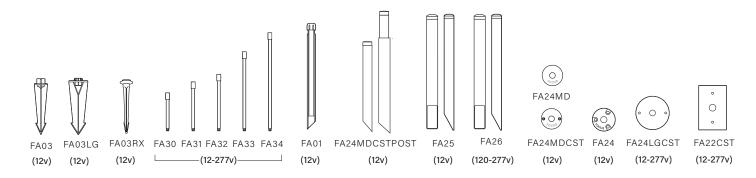

FA03 (Black ABS 9in stake, tapped 1/2in NPS                                                                                            |
|                | FINISH     | Aluminum: Polyester powder coat. Brass: Powder coat and acid finish options available (see page 4)                                     |
|                | LISTINGS   | Outdoor use. Suitable for wet locations. ETL.                                                                                          |
|                |            | c Company                                                                                                                              |









# **AL05 SERIES SPEC SHEET**

TYPE:

DATE:

CATALOG NUMBER: ALO1L12BRS

#### ACCESSORIES

PROJECT:

(Configure and order accessories separately)















### **AL05 SERIES SPEC SHEET**

TYPE:

DATE:

CATALOG NUMBER: ALO1L12BRS

PROJECT:

#### **FINISHES**

#### STANDARD FINISHES







Bronze Texture (-BRT)

#### CUSTOM FINISHES Supply RAL or Pantone here

RAL #:

Need help finding a RAL color? https://www.ralcolor.com/

PANTONE #:

Need help finding a Pantone color? https://www.pantone.com/color-finder

### **PREMIUM FINISHES**







Chrome Powder (-CPR)



Rubbed Verde (-RBV)



Black Magic

(-BKM)



(-HTX)









Stucco

Rust (-RST)





### ACID FINISHES Brass and Copper fixtures only



Acid Rust Copper (-CAR) Brass (-BAR)



**Black Acid Treatment** (-BAT)



Weathered Brown

(-WBR)

Copper (-CAV) Brass (-BAV)







FOCUS INDUSTRIES INC. 25301 COMMERCENTRE DRIVE LAKE FOREST, CA. 92630 949.830.1350 | TOLL FREE: 888.8