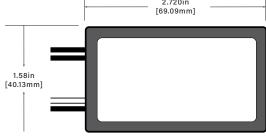

## **FOCUS DRIVERS**

PROJECT: CATALOG NUMBER:

|                                        | TTPE:                    | DATE:           |
|----------------------------------------|--------------------------|-----------------|
|                                        |                          |                 |
|                                        |                          |                 |
| CATALOG ORDER LOGIC                    |                          |                 |
|                                        | V1260LED277              |                 |
| OUTPUT POWER                           |                          |                 |
| Up to 60W                              |                          |                 |
| INPUT VOLTAGE                          |                          |                 |
| 277V AC                                |                          |                 |
| OUTPUT VOLTAGE                         |                          |                 |
| 12V AC                                 |                          |                 |
| DIMMABLE                               |                          |                 |
| Yes (ELV or Triac Dimmer)              |                          |                 |
| POTTED                                 |                          |                 |
| Yes                                    |                          |                 |
| CASE                                   |                          |                 |
| Fully isolated plastic                 |                          |                 |
| DIMENSIONS                             |                          |                 |
| 2.25"(w) x 1.28"(h) x 0.85"(d          | )                        |                 |
| INPUT WIRE SIZE                        |                          |                 |
| 18 AWG, 6.00" Length                   |                          |                 |
| OUTPUT WIRE SIZE                       |                          |                 |
| 18 AWG, 6.00" Length                   |                          |                 |
| INPUT WIRE COLOR                       |                          |                 |
| Orange (L) / White (N)                 |                          |                 |
| OUTPUT WIRE COLOR<br>Red (No Polarity) |                          |                 |
| INSTALLATION                           |                          |                 |
| Must be installed inside NEI           | MA Type 6 outdoor electu | rical enclosure |
| WARRANTY                               |                          |                 |
| 3 Years                                |                          |                 |
| LISTINGS                               |                          |                 |
| IP65. UL8750. FCC Complia              | nt                       |                 |
| ADDITIONAL INFORMATIO                  | Ν                        |                 |
| Soft start short circuit and c         | overload protection      |                 |
| MAX DISTANCE TO LED                    |                          |                 |
| 25ft Max distance from fixtu           | re, with 18/2 wire       |                 |
| DIMENSIONS                             |                          |                 |
|                                        | 2.720in                  |                 |
|                                        | 59.09mm]                 |                 |
|                                        |                          |                 |
|                                        |                          |                 |