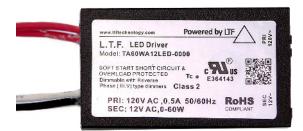

## INPUT VOLTAGE

120V AC

#### OUTPUT VOLTAGE

12V AC

## ADDITIONAL INFORMATION

Soft start short circuit and overload protection