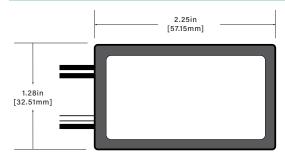

## CATALOG ORDER LOGIC

EXAMPLE: HW1260LED

## **OUTPUT POWER**

Up to 60W

## INPUT VOLTAGE

120V AC

#### OUTPUT VOLTAGE

12V AC

#### DIMMABLE

Yes (ELV or Triac Dimmer)

# POTTED

Yes

#### CASE

Fully isolated plastic

## DIMENSIONS

2.25"(w) x 1.28"(h) x 0.85"(d)

#### INPUT WIRE SIZE

18 AWG, 6.00" Length

#### **OUTPUT WIRE SIZE**

18 AWG, 6.00" Length

# INPUT WIRE COLOR

Black (L) / White (N)

## OUTPUT WIRE COLOR

Red (+) / Black (-)

### INSTALLATION

Must be installed inside NEMA Type 6 outdoor electrical enclosure

#### WARRANTY

3 Years

## LISTINGS

IP65. UL8750. FCC Compliant

## ADDITIONAL INFORMATION

Soft start short circuit and overload protection

## MAX DISTANCE TO LED

25ft Max distance from fixture, with 18/2 wire

#### DIMENSIONS









25301 COMMERCENTRE DRIVE LAKE FOREST, CA. 92630

949.830.1350 | TOLL FREE: 888.882.1350

WWW.FOCUSINDUSTRIES.COM