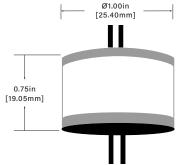

DIMMABLE

Standard ELV or Triac Dimmer

POTTED

Yes

CASE

Anodized Aluminum

DIMENSIONS

Ø 1.00" x 0.75"