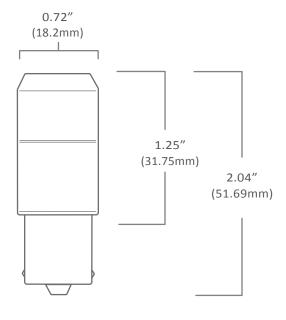

## **BEACON SCB**

## **DESCRIPTION**

The Brilliance Beacon Single Contact Bayonet (SCB) is a subcompact LED that utilizes the Epistar chipset and features Brilliance's multi-directional beam pattern. This SCB is energy effiand water resistant, designed specifi for landscape retrofi application, and ideal for pathway lighting fi es and step lights.