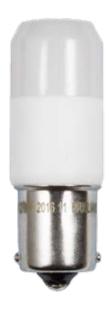

## **BEACON SCB**

## **DESCRIPTION**

The Brilliance Beacon Single Contact Bayonet (SCB) is a subcompact LED that utilizes the Epistar chipset and features Brilliance's multi-directional beam pattern. This SCB is energy effiand water resistant, designed specifi for landscape retrofi application, and ideal for pathway lighting fi es and step lights.