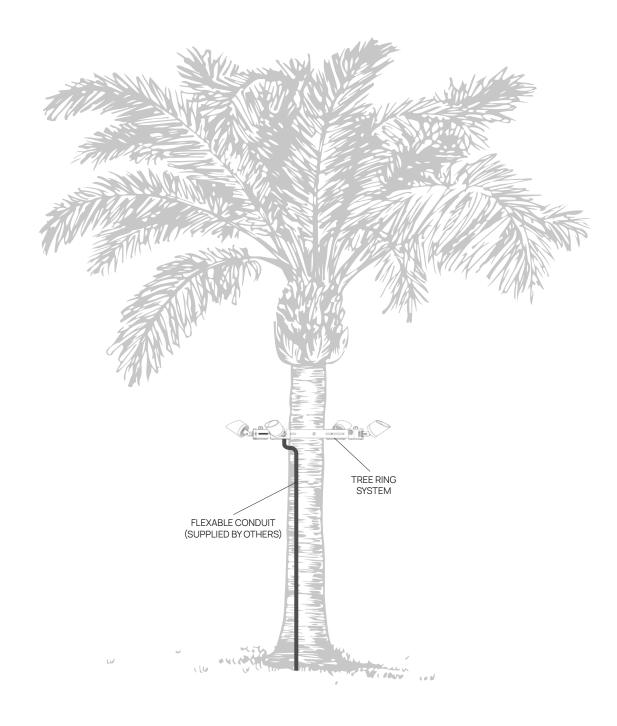

#### FATR TREE RING FIXTURE MOUNTING:

- 1. To prevent electrical shock, disconnect transformer from electrical supply before installation or service.
- 2. Thread compatible Focus or other directional fixture to supplied hub.
- 3. Secure hub to tree ring system using washer and 1/4-20 bolt.
- 4. Continue to secure remaining fixtures to tree ring system (4 shown).
- 5. Run fixture lead wires through tree ring slots to inside of the ring to CFA111 (12v) junction box and secure wires together using zip ties.
- Strip leads from fixture pigtail 18-2 cable
- . Connect all fixture wires inside CFA111 junction box to low voltage wires using wire nuts, and reseal junction box with supplied screws.
- 8. Use liquid tight connectors 1/2 inch NPT to seal junction box.

# FATR TREE RING MOUNTING ON TO TREE TRUNK:

- 9. To open ring system, unscrew 3/8-16x2½ hinge bolt.
- 10. Place ring around trunk of tree, and close ring. Reinsert the 3/8-16x2½ hinge bolt and tighten.
- 11. Secure to tree trunk by using the delrin spacers and tightening until tree ring system is held tightly.

## FATR TREE RING MOUNTING ON TO TREE TRUNK:

- 12. Slide flexable conduit over low voltage cable and supply conductor to incoming electrical service.
- 13. Aim fixtures to the appropraite angle for best light distribution.