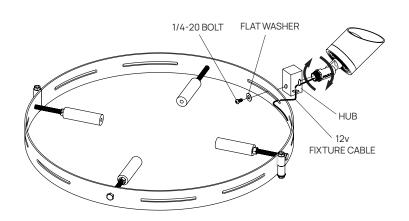

#### FATR TREE RING FIXTURE MOUNTING:

- 1. To prevent electrical shock, disconnect transformer from electrical supply before installation or service.
- 2. Thread compatible Focus or other directional fixture to supplied hub.
- 3. Secure hub to tree ring system using washer and 1/4-20 bolt.
- 4. Continue to secure remaining fixtures to tree ring system (4 shown).
- 5. Run fixture lead wires through tree ring slots to inside of the ring to CFA111 (12v) junction box and secure wires together using zip ties.
- Strip leads from fixture pigtail 18-2 cable
- . Connect all fixture wires inside CFA111 junction box to low voltage wires using wire nuts, and reseal junction box with supplied screws.
- 8. Use liquid tight connectors 1/2 inch NPT to seal junction box.