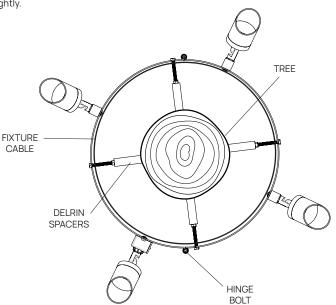

# FATR TREE RING MOUNTING ON TO TREE TRUNK:

- 9. To open ring system, unscrew 3/8-16x2½ hinge bolt.
- 10. Place ring around trunk of tree, and close ring. Reinsert the 3/8-16x2½ hinge bolt and tighten.
- 11. Secure to tree trunk by using the delrin spacers and tightening until tree ring system is held tightly.

## FATR TREE RING MOUNTING ON TO TREE TRUNK:

- 12. Slide flexable conduit over low voltage cable and supply conductor to incoming electrical service.
- 13. Aim fixtures to the appropraite angle for best light distribution.