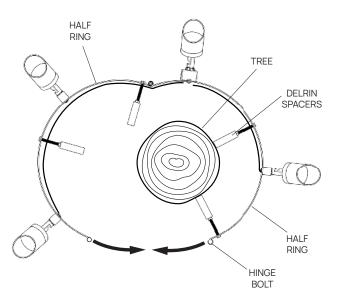

# FATR TREE RING MOUNTING ON TO TREE TRUNK:

- 9. To open ring system, unscrew 3/8-16x2½ hinge bolt.
- 10. Place ring around trunk of tree, and close ring. Reinsert the 3/8-16x2½ hinge bolt and tighten.
- 11. Secure to tree trunk by using the delrin spacers and tightening until tree ring system is held tightly.