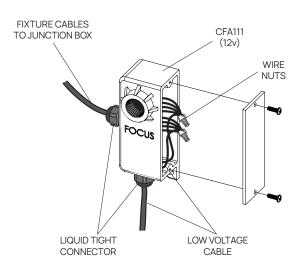

#### FATR TREE RING FIXTURE MOUNTING:

- 1. To prevent electrical shock, disconnect transformer from electrical supply before installation or service.
- 2. Thread compatible Focus or other directional fixture to supplied hub.
- 3. Secure hub to tree ring system using washer and 1/4-20 bolt.
- 4. Continue to secure remaining fixtures to tree ring system (4 shown).
- 5. Run fixture lead wires through tree ring slots to inside of the ring to CFA111 (12v) junction box and secure wires together using zip ties.
- Strip leads from fixture pigtail 18-2 cable
- . Connect all fixture wires inside CFA111 junction box to low voltage wires using wire nuts, and reseal junction box with supplied screws.
- 8. Use liquid tight connectors 1/2 inch NPT to seal junction box.